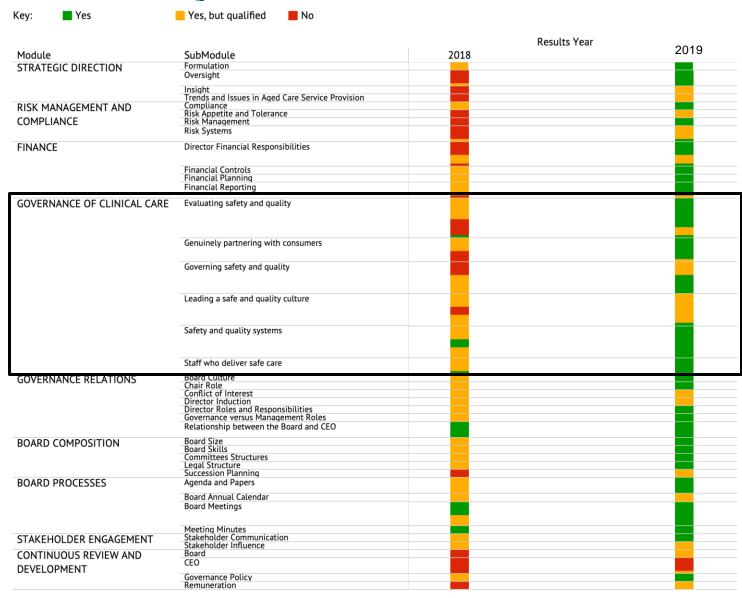

### Case Study – Sector Benchmark Evaluation Results

#### 2018 Results

GOVERNANCE OF CLINICAL CARE

Evaluating safety and quality Genuinely partnering with consumers Governing safety and quality

Leading a safe and quality culture Safety and quality systems Staff who deliver safe care

#### 2019 Results

GOVERNANCE OF CLINICAL CARE

Evaluating safety and quality Genuinely partnering with consumers Governing safety and quality Leading a safe and quality culture Safety and quality systems Staff who deliver safe care