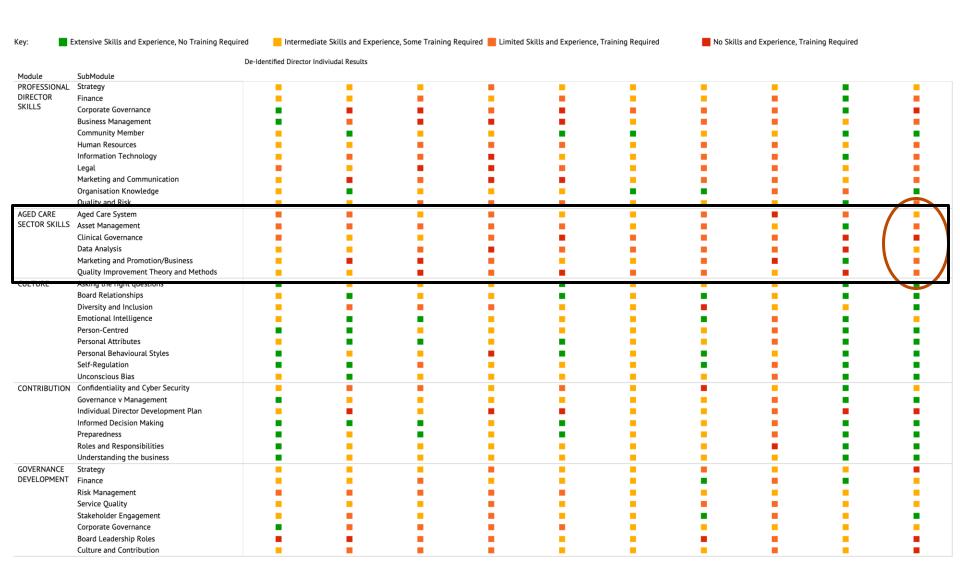

# Case Study - Director Skills Matrix

#### 2018 Results

AGED CARE

Aged Care System SECTOR SKILLS Asset Management Clinical Governance

Data Analysis

Marketing and Promotion/Business Quality Improvement Theory and Methods 

#### 2019 Results

AGED CARE

Aged Care System SECTOR SKILLS Asset Management Clinical Governance Data Analysis

Marketing and Promotion/Business

**Quality Improvement Theory and Methods** 