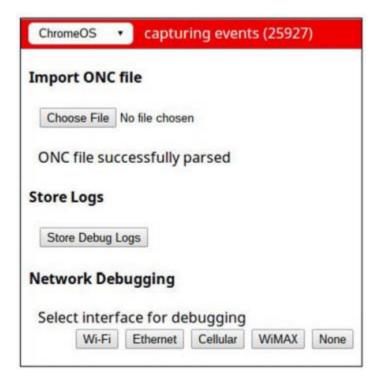

4. Download the file and open a new tab in Chrome. Copy and paste this URL: chrome://net-internals/#chrome-os

5. Click Choose File and browse to and select the Network File you downloaded previously

6. Connect to the network FT-BYOD if not already.