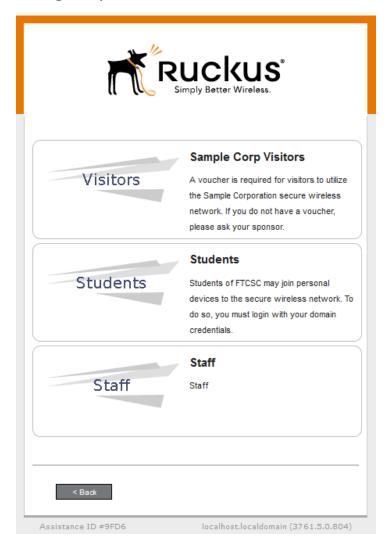

## **Chromebook Enrollment Steps:**

- 1. Navigate to enrollment.ftcsc.org on your device and look through the Terms and Conditions
- 2. Choose the group labeled "Students"

3. Sign in using your computer username and password