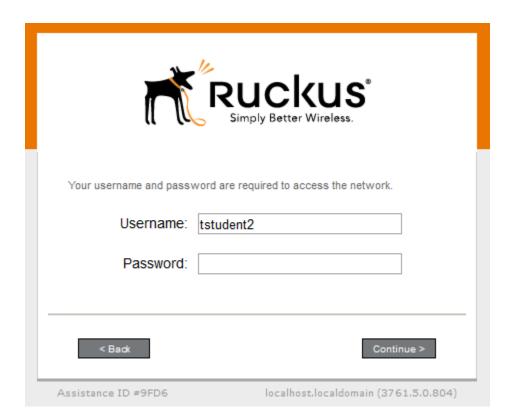

## **Chromebook Enrollment Steps:**

- 1. Navigate to enrollment.ftcsc.org on your device and look through the Terms and Conditions
- 2. Choose the group labeled "Students"

3. Sign in using your computer username and password