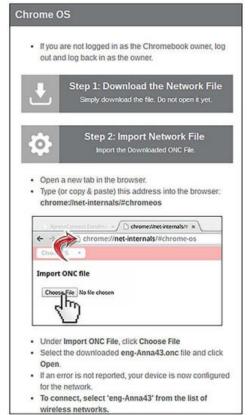

4. Download the file and open a new tab in Chrome. Copy and paste this URL: chrome://net-internals/#chrome-os

5. Click Choose File and browse to and select the Network File you downloaded previously

6. Connect to the network FT-BYOD if not already.