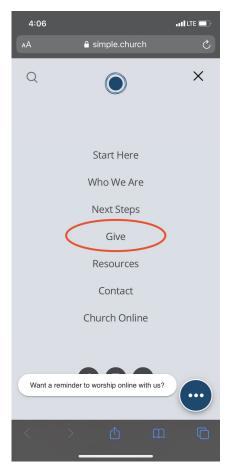

#### **STEP TWO:**

Click "Give" from the menu. (You can also navigate directly to https://simple.church/give)