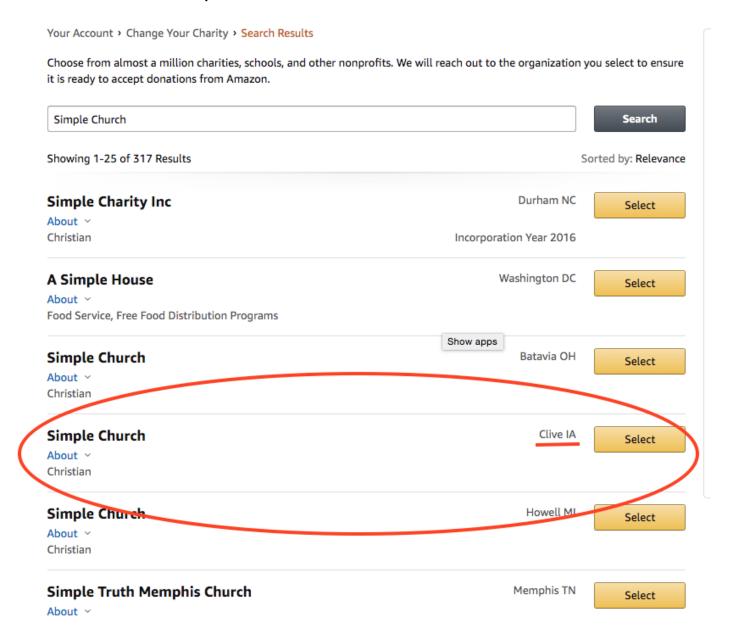

#### **STEP FOUR:**

Type "Simple Church" in the search bar and click "Search."

#### **STEP FIVE:**

Choose the Simple Church located in Clive, Iowa.