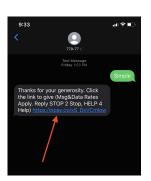

#### **STEP TWO:**

A link will be sent to you. Tap the link. It will navigate you to the secure giving page.

GIVE \$1 00