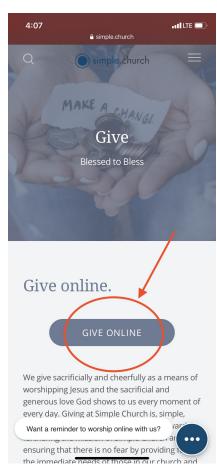

#### **STEP ONE:**

Go to simple.church on your desktop or mobile browser.

#### **STEP TWO:**

Click "Give" from the menu. (You can also navigate directly to https://simple.church/give)

#### **STEP THREE:**

Click "Give Online" and give as God leads you to give.