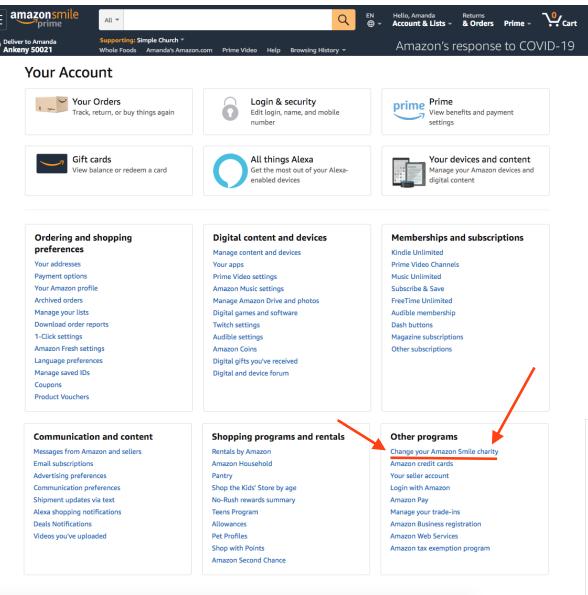

#### **STEP THREE:**

From the account page, choose "Change my charity."

#### **STEP FOUR:**

Type "Simple Church" in the search bar and click "Search."