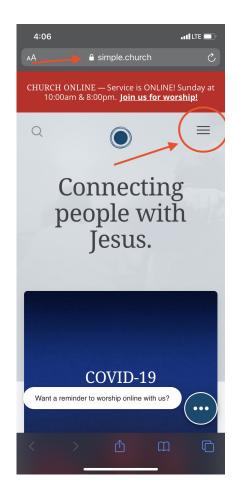

# How to Give DIGITALLY



## INTRODUCTION

Giving online to Simple Church is easy, safe, and secure. This guide will help you give online through direct donations or give indirectly by setting up Simple Church as your charity on Amazon Smile and Facebook.

These are the ways you can give to Simple Church that is covered in this guide:

- by Website
- by Text Message
- through Amazon Smile purchases
- through Facebook Fundraisers



## GIVE BY WEB

#### **STEP ONE:**

Go to simple.church on your desktop or mobile browser.







#### **STEP TWO:**

Click "Give" from the menu. (You can also navigate directly to https://simple.church/give)

#### **STEP THREE:**

Click "Give Online" and give as God leads you to give.

## GIVE BY TEXT

#### Text the word **simple** to 77977

The following are the screenshots to follow the above instructions:



#### **STEP ONE:**

From your text messages app type **77977** in the "to" bar and **simple** in the message bar.



#### **STEP TWO:**

A link will be sent to you. Tap the link. It will navigate you to the secure giving page.



GIVE \$1 00

#### **STEP THREE:**

Give as you are lead to give. If you have not given digitally before, you will need to provide your name, contact information, and payment method when prompted. If you have any errors or questions please contact