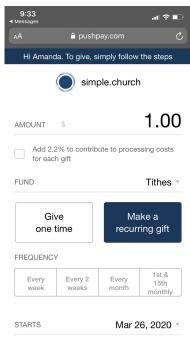

#### **STEP THREE:**

Give as you are lead to give. If you have not given digitally before, you will need to provide your name, contact information, and payment method when prompted. If you have any errors or questions please contact Amanda DeWitt: <a href="mailto:amanda@simple.church">amanda@simple.church</a>.