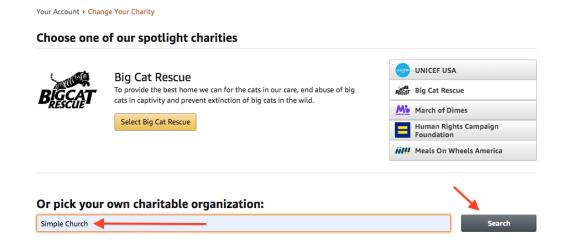

#### **STEP FOUR:**

Type "Simple Church" in the search bar and click "Search."

#### **STEP FIVE:**

Choose the Simple Church located in Clive, Iowa.