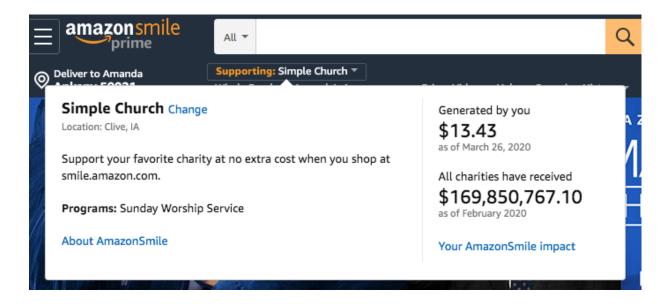

#### YOU'RE DONE!

Now your Amazon purchases will help Simple Church little by little when made from <a href="mailto:smile.amazon.com">smile.amazon.com</a> (not amazon.com). You can check how much you generated from the dropdown on the charity name.