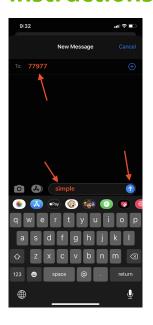

#### Text the word **simple** to 77977

The following are the screenshots to follow the above instructions:

#### **STEP ONE:**

From your text messages app type **77977** in the "to" bar and **simple** in the message bar.