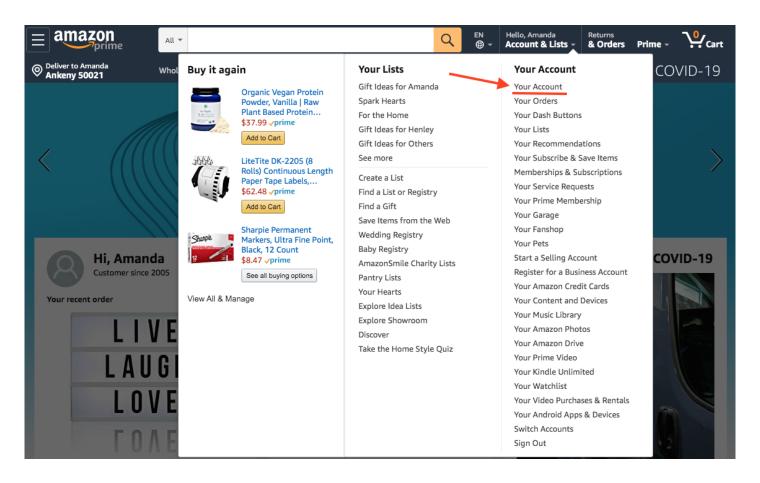

#### Go to "Your Account."

#### **STEP THREE:**

From the account page, choose "Change my charity."