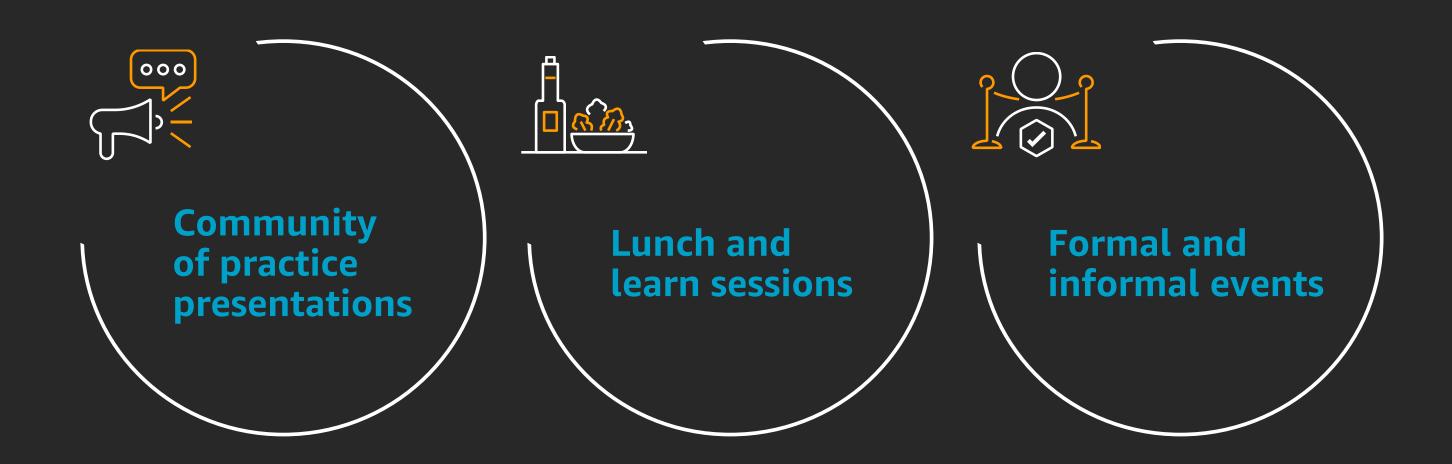

#### Community

How does transformation happen in your organisation?

#### Community

#### Participation

We need to seek and find those people that are trying and failing.