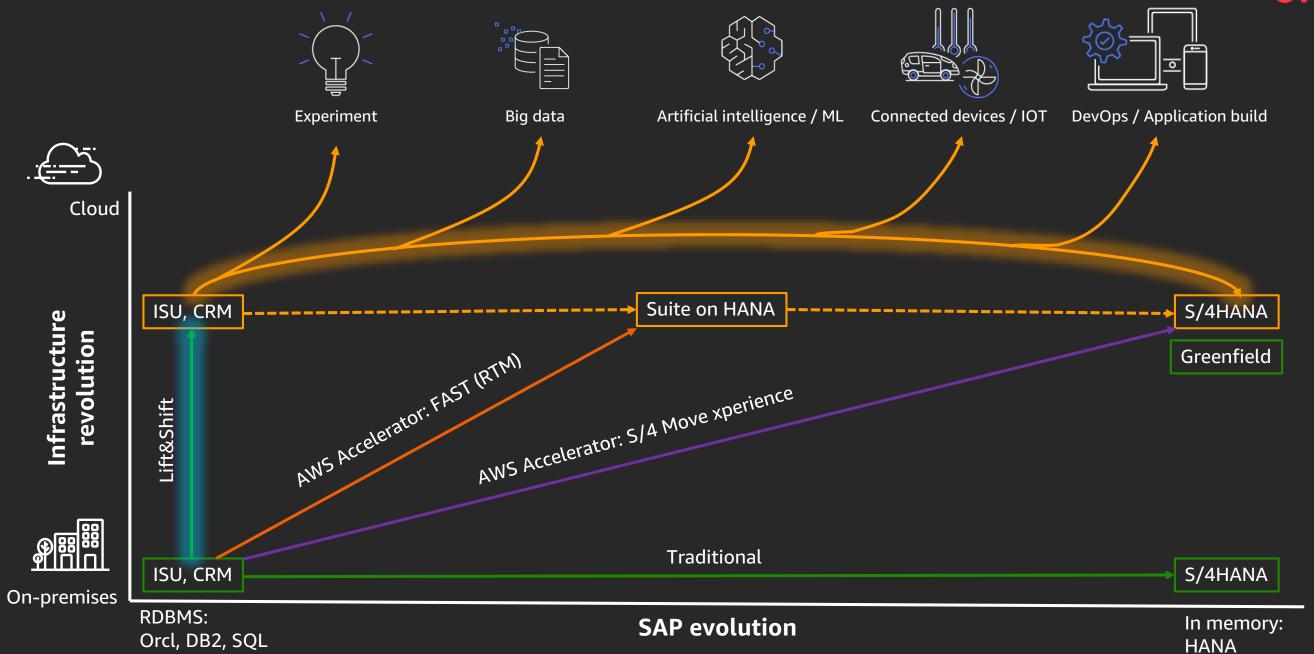

- Enterprise Applications Amazon Web Services



#### SAP on AWS customers

#### Over 5 thousand active customers running SAP on AWS



















































































































hansgrohe



Travis Perkins



B Barcelonesa











Pickn Pay





HUDBAY



Liberty Mutual.



**TATA MOTORS** 











PALACE



◆ Navantia







































































































Multiple proven pathways

Expanding benefits over time

How to get started



# Origin Energy Video





SAP IS-U, CRM, BW, PI, GRC

Mission Critical

- -10% SAP CRM response times
- -20% online response times
- -30% batch processing times
- -50% operating costs
- 50TB data migrated in 48 hours







SAP ECC6

**Mission Critical** 

2 week deployment

AWS provides a more scalable environment to host our SAP environment supporting inorganic growth. It is an important milestone which enables the delivery of S/4 HANA migration and supports ongoing improvements in business projects.

Jack Ho, SAP Manager, AVID Resources







### SAP on AWS differentiators

170+

Services to compliment SAP

The fastest pace of innovation

12 years

of SAP on AWS

Deepest and broadest experience

10 of 12

SCP regions on AWS

Global coverage

SAP on AWS

5000+

customers

The largest number of customers



Unusually customer-focused
Pioneers
Unusually long-term oriented









Multiple proven pathways

Expanding benefits over time

# Customers SAP on AWS 2+ years see expanded benefits

#### **2018 St