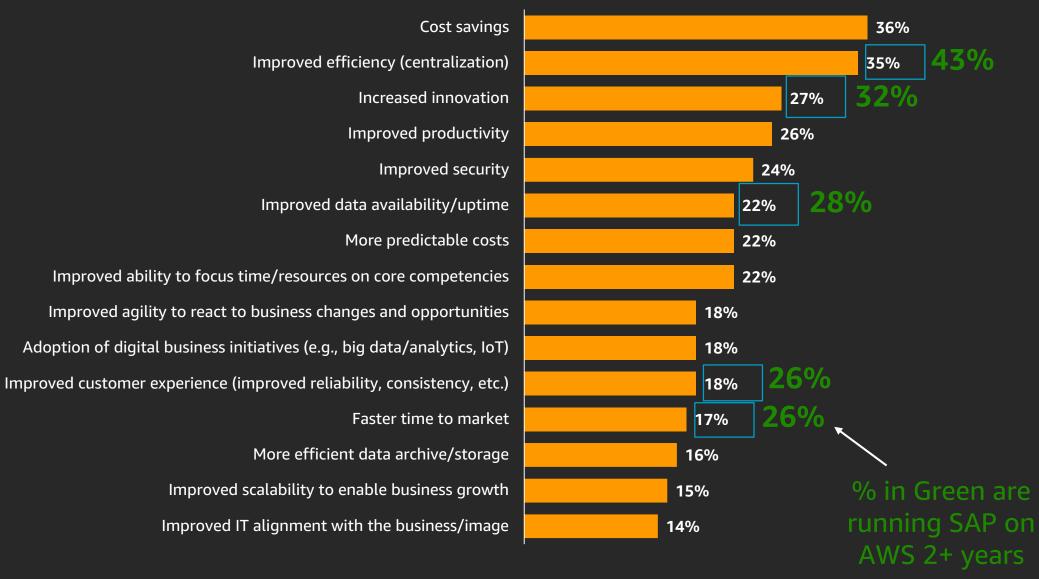

# Customers SAP on AWS 2+ years see expanded benefits

#### **2018 Study**

Customer Time Running SAP solutions on AWS

80% 1+ years

**47%** 2+ years

Q. Which of the following benefits has your company experienced as a result of moving SAP workloads to AWS?

Multiple proven pathways