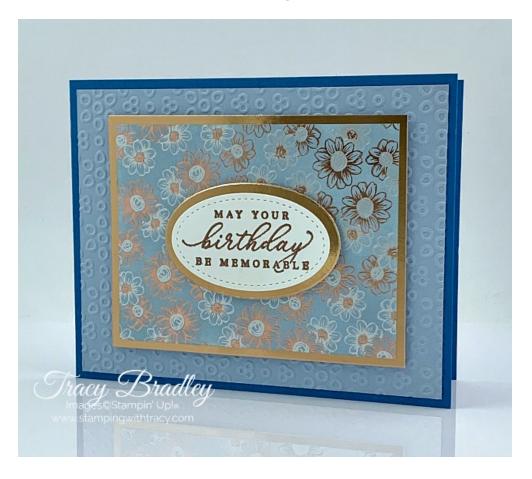

**Flowering Foil** 

## **Directions**

- 1. Cut a piece of Pacific Point cardstock that measures 11" x 4 <sup>1</sup>/<sub>4</sub>". Score at 5 <sup>1</sup>/<sub>2</sub>" and fold in half. This is your card base.
- 2. Cut a piece of Seaside Spray cardstock that measure 5 ¼" x 4". Place inside the Eyelet Lace Embossing Folder and run through a die-cutting machine. Adhere to the card base using Multipurpose Glue.
- 3. Cut a piece of Flowering Foils Designer Series Paper (DSP) that measures 4" x 3". Using a dauber and a Seaside Spray ink pad, rub ink over the paper until you've achieved the color you'd like.
- 4. Cut a piece of Copper Foil that measures 4 ¼" x 3 ¼" and adhere the Designer Series Paper to it using Multipurpose Glue. Add Stampin' Dimensionals to the back and adhere to the front of the card

- 5. To prepare your Whisper White cardstock for embossing, rub an Embossing Buddy over the surface of the paper. Using the stamp set, Timeless Tropical, stamp the sentiment using Versamark ink. Pour Copper Embossing Powder over the area and then shake off the excess. Heat your Heat Tool for at least fifteen seconds and then heat the powder on your paper and watch the magic happen! Cut the sentiment out using the Stitched Shapes Dies and a die-cutting machine. Cut a larger oval out of Copper Foil using the Layering Ovals Dies and then attach the sentiment to the front. Add Stampin' Dimensionals to the back and adhere to the front of the card.
- 6. To the inside of the card, adhere a piece of Whisper White cardstock that measures  $5^{1/4}$  x 4".

## Stampin' Up! Supplies

Stamp Set: Timeless Tropical #151497
Paper: Whisper White cardstock #100730, Seaside Spray cardstock #1150883, Pacific Point cardstock #111350, Copper Foil #142020
Ink: Seaside Spray #150085, Versamark #102283
Dies: Stitched Shapes #145372, Layering Ovals #141706
Embossing Folder: Eyelet Lace #149583
Tools: Stampin' Emboss Powder (Copper) #141636, Embossing Buddy #103083, Heat Tool #129053, Sponge Daubers #133773
Adhesive: Stampin' Dimensionals #104430, Multipurpose Glue #110755, Snail #104332

## **Measurements**

| Pacific Point cardstock | 11" x 4 ¼" score at 5 ½"               |
|-------------------------|----------------------------------------|
| Seaside Spray cardstock | 5 <sup>1</sup> /4" × 4"                |
| Copper Foil             | 4 <sup>1</sup> ⁄4" × 3 <sup>1</sup> ⁄4 |
| Copper Foil             | scrap for oval                         |
| Flowering Foils DSP     | 3" × 4"                                |
| Whisper White cardstock | scrap for sentiment                    |
| Whisper White cardstock | 5 <sup>1</sup> /4" × 4"                |