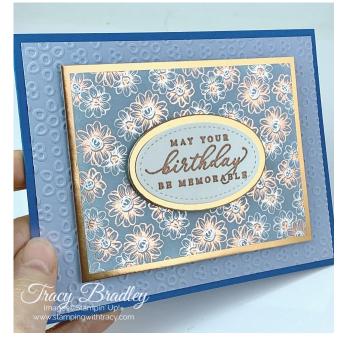

**Flowering Foil** 

## **Directions**

- 1. Cut a piece of Pacific Point cardstock that measures 11" x 4 <sup>1</sup>/<sub>4</sub>". Score at 5 <sup>1</sup>/<sub>2</sub>" and fold in half. This is your card base.
- 2. Cut a piece of Seaside Spray cardstock that measure 5 ¼" x 4". Place inside the Eyelet Lace Embossing Folder and run through a die-cutting machine. Adhere to the card base using Multipurpose Glue.
- 3. Cut a piece of Flowering Foils Designer Series Paper (DSP) that measures 4" x 3". Using a dauber and a Seaside Spray ink pad, rub ink over the paper until you've achieved the color you'd like.
- 4. Cut a piece of Copper Foil that measures 4 ¼" x 3 ¼" and adhere the Designer Series Paper to it using Multipurpose Glue. Add Stampin' Dimensionals to the back and adhere to the front of the card

- 5. To prepare your Whisper White cardstock for embossing, rub an Embossing Buddy over the surface of the paper. Using the stamp set, Timeless Tropical, stamp the sentiment using Versamark ink. Pour Copper Embossing Powder over the area and then shake off the excess. Heat your Heat Tool for at least fifteen seconds and then heat the powder on your paper and watch the magic happen! Cut the sentiment out using the Stitched Shapes Dies and a die-cutting machine. Cut a larger oval out of Copper Foil using the Layering Ovals Dies and then attach the sentiment to the front. Add Stampin' Dimensionals to the back and adhere to the front of the card.
- 6. To the inside of the card, adhere a piece of Whisper White cardstock that measures  $5^{1/4}$  x 4".