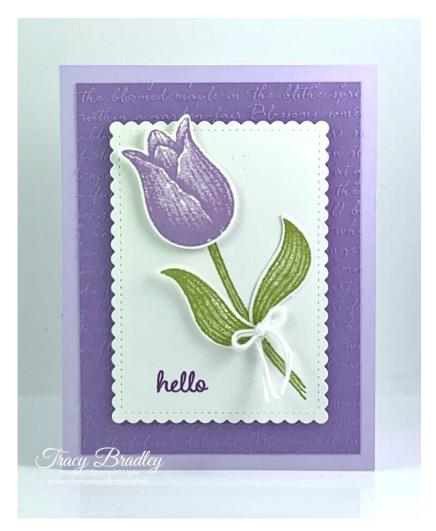

**Timeless Tulips Hello** 

## **Directions**

- 1. Cut a piece of Purple Posy cardstock that measures 8 ½" x 5 ½". Score at 4 ¼" and fold in half. This is your card base.
- 2. Cut a piece of Highland Heather cardstock that measure 5" x 3 ¾". Place inside the Scripty 3D Embossing Folder and run through a die-cutting machine. Adhere to the front of the card.
- 3. Using one of the rectangles in the Stitched So Sweetly Dies, cut a rectangle that measures <u>approximately</u> 3" x 4 <sup>1</sup>/<sub>8</sub>" out of Whisper White cardstock. On another sheet of Whisper White cardstock, use the Timeless Tulips stamp set to stamp a tulip using Highland Heather ink. Cut it out using the Tulip Builder Punch. Using Pear Pizzazz ink,

stamp two leaves onto Whisper White cardstock and cut them out using the same punch.

- 4. Using Pear Pizzazz ink, stamp the stem (using the Timeless Tulips stamp set), on the stitched rectangle. Add Stampin' Dimensionals to the tulip and adhere to the card. Attach one of the leaves to the card using multipurpose glue. Add Stampin' Dimensionals to the other leaf and adhere to the card.
- 5. Make a bow using Whisper White Solid Baker's Twine. Add a small touch of Multipurpose Glue to the back and attach where the leaves meet.
- 6. Using Gorgeous Grape ink, stamp the sentiment (using the Timeless Tulips stamp set), onto the stitched rectangle.

Optional: Adhere a piece of Whisper White to the inside of the card that measures 5 <sup>1</sup>/<sub>4</sub>" x 4".

## Stampin' Up! Supplies

Stamp Set: Timeless Tulips #151534

**Paper:** Whisper White cardstock #100730, Purple Posy #150881, Highland Heather #146986

Ink: Pear Pizzazz #147104, Highland Heather #147103, Gorgeous Grape #147099 Dies: Stitched So Sweetly #151690

Punches: Tulip Builder Punch #151295

Embossing Folder: Scripty 3D #149634

Embellishment: Solid Baker's Twine (Whisper White) #124262

Adhesive: Stampin' Dimensionals #104430, Snail #104332, Multipurpose Glue #110755 Timeless Tulips Bundle Alert: This bundle includes the Timeless Tulips stamp set and the Tulip Builders Punch. When you purchase both together using item #153739, you'll save 10%.

## Measurements

| Purple Posy cardstock      | 8 ½" x 5 ½"                 |
|----------------------------|-----------------------------|
| Highland Heather cardstock | 5" × 3 ¾"                   |
| Whisper White cardstock    | approx. 3" x 4 ¼"           |
| Whisper White cardstock    | scraps for tulip and leaves |
| Whisper White cardstock    | 5 <sup>1</sup> /4" × 4"     |