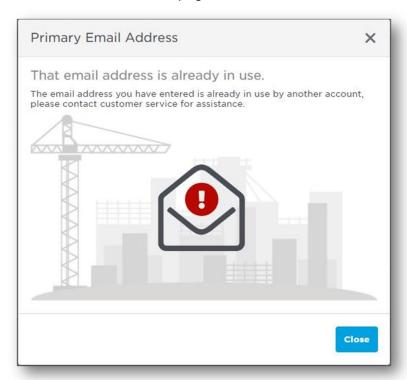

### Login Already in Use messaging

An error message is displayed when a user enters login credentials already in use from the *Your Information* page: