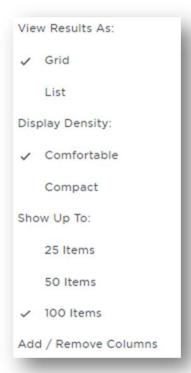

#### **Default Results Set - Comfortable View**

Search results are now displayed in comfortable view for easier viewing. This change applies to the following result sets:

- Project Search
- Company
- Watch List
- Company Watch List
- Task List
- Company Details Associated Projects