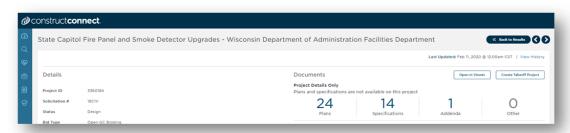

## Full Project Name on the Details Page

The full name of the project is now displayed on the details page. **Note** that this may not apply to all private projects: