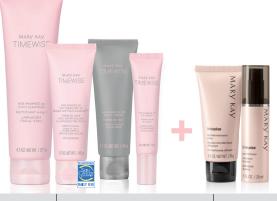

## REVEAL Younger-Looking Skin.

Visible skin aging can come from stressors such as blue light exposure, pollution and UV rays. Use this threedimensional approach to fight these triggers and help skin look younger in four weeks.\*

TimeWise Miracle Set 3D\*, \$110 Save \$14 when you buy the set!

#### A THREE-DIMENSIONAL APPROACH TO SKIN AGING

**DEFENDS** against age-accelerating free radicals on skin with multiple antioxidant benefits.

**DELAYS** the look of premature skin aging with broad spectrum UVA/UVB protection.

**DELIVERS** visible improvement of multiple signs of skin aging in four weeks.\*

#### THREE AGE-DEFYING STEPS

#### STEP 1: CLEANSE 🕸 🕽

Remove complexion-dulling impurities for skin that feels clean and looks brighter.

*TimeWise® Age Minimize 3D®* 4-in-1 Cleanser, \$24

#### STEP 2: PROTECT 🌣

Re-energize your skin's natural glow while protecting it against UVA/UVB rays.

TimeWise\* Age Minimize 3D\*
Day Cream SPF 30 Broad
Spectrum Sunscreen,†\$32

#### STEP 2: REPLENISH )

Smooth on before bed, and wake up to skin that looks firmer and feels rejuvenated.

TimeWise\* Age Minimize 3D\* Night Cream, \$32

#### STEP 3: BRIGHTEN EYES 🕁 🕽

Help improve the appearance of dark circles, undereye puffiness, fine lines and wrinkles.

*TimeWise® Age Minimize 3D®* Eye Cream, \$36

#### UPGRADE YOUR ROUTINE.

Pair Mary Kay's sonic-powered device with your cleanser to lift away pore-clogging impurities in seconds.

Skinvigorate Sonic™ Skin Care System, \$75

<sup>†</sup>Over-the-counter drug product