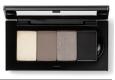

✓ Your Mary Kay Independent Beauty Consultant

Top left row. Mary Kay\* Gel Semi-Matte Lipstick in Red Stiletto, Blush Velvet, Berry Famous and Trademark Pink. Second row: left Mary Kay Petite Palette\* filled with Mary Kay Chromafusion\* Eye Shadows in Sand Castle, Cinnabar, Espresso and Onyx, right palette filled with Cashmere Haze. Golden Mauve, Blossom and Merlot Third row. Mary Kay\* Liquid Eye Mardow shown in Purple Nova, Meteo: Shower, Pink Starlight and Light Beam. Bottom row: Mary Kay\* Waterproof Liquid Eyeliner Pen in Intense Black.

## PETITE SIZE. Just for Eyes.

This little beauty holds up to four shades of *Mary Kay Chromafusion*\* Eye Shadow – just right for an eye look. Mix and match your personal favorites, or choose a palette curated by the Mary Kay color experts.

New!

Mary Kay Petite Palette™ (unfilled), \$8

Mary Kay Chromafusion® Eye Shadow, \$8 each

**TIP:** Give your eye shadow staying power! Apply a small amount of *Mary Kay*\* Eye Primer to the eyelid prior to applying eye shadow. Blend gently using your fingertip.

#### **ALL EYES ON MATTE**

Fill your petite palette with these matte marvels: three go-with-anything shades including **Sand Castle, Cinnabar** and **Espresso,** plus **Onyx,** a shade that adds extra oomph to any eye look.

### EYE-CATCHING PINKS AND NEUTRALS

Go for a softer, yet unforgettable, palette: **Cashmere Haze, Golden Mauve** and **Blossom,** which blend perfectly for daytime, plus **Merlot,** which adds drama for date night.