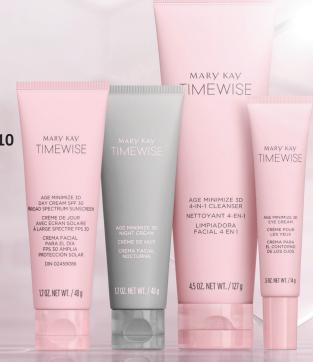

## REVEAL Younger-Looking Skin.

Visible skin aging can come from stressors such as blue light exposure, pollution and UV rays. Use this threedimensional approach to fight these triggers and help skin look younger in four weeks.\*

TimeWise Miracle Set 3D\*, \$110 Save \$14 when you buy the set!

#### A THREE-DIMENSIONAL APPROACH TO SKIN AGING

**DEFENDS** against age-accelerating free radicals on skin with multiple antioxidant benefits.

**DELAYS** the look of premature skin aging with broad spectrum UVA/UVB protection.

**DELIVERS** visible improvement of multiple signs of skin aging in four weeks.\*

#### THREE AGE-DEFYING STEPS

#### STEP 1: CLEANSE 🕸 🕽

Remove complexion-dulling impurities for skin that feels clean and looks brighter.

*TimeWise® Age Minimize 3D®* 4-in-1 Cleanser, \$24

#### STEP 2: PROTECT 🌣

Re-energize your skin's natural glow while protecting it against UVA/UVB rays.

TimeWise\* Age Minimize 3D\*
Day Cream SPF 30 Broad
Spectrum Sunscreen,†\$32

#### STEP 2: REPLENISH )

Smooth on before bed, and wake up to skin that looks firmer and feels rejuvenated.

TimeWise\* Age Minimize 3D\* Night Cream, \$32

#### STEP 3: BRIGHTEN EYES 🕁 🕽

Help improve the appearance of dark circles, undereye puffiness, fine lines and wrinkles.

*TimeWise® Age Minimize 3D®* Eye Cream, \$36

#### UPGRADE YOUR ROUTINE.

Pair Mary Kay's sonic-powered device with your cleanser to lift away pore-clogging impurities in seconds.

Skinvigorate Sonic™ Skin Care System, \$75

<sup>†</sup>Over-the-counter drug product

#### Normal/Dry or Combination/Oily Set includes:

- TimeWise® Age Minimize 3D® 4-in-1 Cleanser
- TimeWise® Age Minimize 3D® Day Cream SPF 30 Broad Spectrum Sunscreen\*
- TimeWise® Age Minimize 3D\* Night Cream
- TimeWise® Age Minimize 3D\* Eye Cream

#### TimeWise\* Age Minimize 3D° Normal/Dry or Combination/Oily

4-in-1 Cleanser, **\$24,** 4.5 oz.

Day Cream SPF 30 Broad Spectrum Sunscreen,\* \$32, 1.7 oz

Night Cream, **\$32,** 1.7 oz.

Eve Cream, **\$36,** .5 oz.