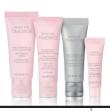

## REPAIR, *Restore, Renew.*

Thanks to this scientifically advanced, age-defying skin care regimen, it's never too late to rescue skin from the damage of the past and recapture a vision of youthfulness.

Save \$39 when you buy the set!

#### FOUR STEPS TO A LIFTED APPEARANCE

#### STEP 1: CLEANSE 🕁 🕽

Gently sweep away complexiondulling impurities while leaving skin feeling deeply cleansed, revitalized and hydrated.

#### Time Wise Repair® Volu-Firm® Foaming Cleanser, \$28

#### STEP 2: LIFT (\*)

Reclaim your triangle of youth, and leave skin feeling softer, smoother and more moisturized.\*

TimeWise Repair® Volu-Firm® Advanced Lifting Serum, \$70

#### STEP 3: RESTORE ☆

Protect your skin against UVA/UVB damage while helping to support its natural collagen.\*\*

#### TimeWise Repair\* Volu-Firm\* Day Cream Sunscreen Broad Spectrum SPF 30,\*\$52

#### STEP 3: REACTIVATE

Fight the appearance of deep lines and wrinkles while you sleep.

#### TimeWise Repair\* Volu-Firm\* Night Treatment With Retinol, \$52

#### STEP 4: REAWAKEN 🜣 🕽

Target visible deep lines, dark circles, sagging, bags and upper eyelid droop.

TimeWise Repair® Volu-Firm® Eye Renewal Cream, \$42

#### A POWERFUL COMPLEX FIRMS AND LIFTS.

Every product in the regimen is powered by the *Volu-Firm*\* Complex, a trio of vital, skinrenewing ingredients that fight the factors that lead to the advanced signs of skin aging.