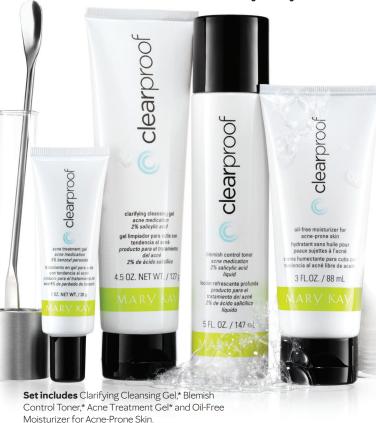

## CLEAR the Way.

Break up with breakouts! This acne system uses salicylic acid to help clear up existing blemishes and help prevent future breakouts.

#### Clear Proof® Acne System, \$45

Save \$14 when you buy the set!

#### Step 1 Clear Proof\* Clarifying Cleansing Gel,\* \$16

Gently removes dirt, oil and complexion-dulling impurities while helping to reduce and control shine.

#### Step 2 Clear Proof Blemish Control Toner,\* \$15

Tones without overdrying and helps exfoliate dead surface skin cells.

#### Step 3 *Clear Proof*\* Acne Treatment Gel,\* \$10

Clears up blemishes and helps to visibly reduce the redness and size of pimples.

## Step 4 Clear Proof\* Oil-Free Moisturizer for Acne-Prone Skin, \$18

Replenishes moisture to provide balanced hydration with no oily or greasy feel.

#### Regimen includes:

- Cleanse Freshen
- Mask
- Hydrate

Cleanse, \$14, 4 oz.

Mask, \$14. 4 oz

Set includes Clarifying Cleansing Gel,\*
Blemish Control Toner.\* Acne Treatment Gel.\*

Oil-Free Moisturizer for Acne-Prone Skin.