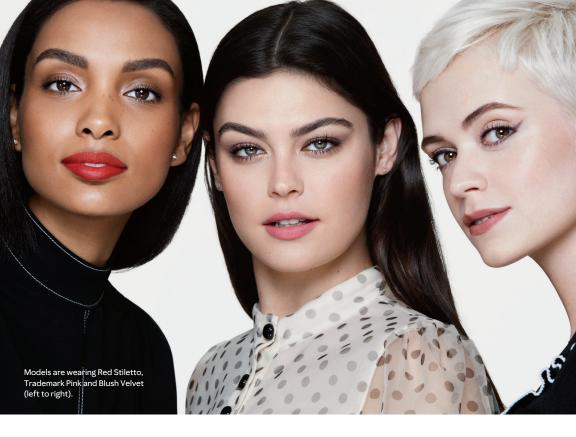

✓ Your Mary Kay Independent Beauty Consultant

Top left row. Mary Kay\* Gel Semi-Matte Lipstick in Red Stiletto, Blush Velvet, Berry Famous and Trademark Pink. Second row: left Mary Kay Petite Palette\* filled with Mary Kay Chromafusion\* Eye Shadows in Sand Castle, Cinnabar, Espresso and Onyx, right palette filled with Cashmere Haze. Golden Mauve, Blossom and Merlot Third row. Mary Kay\* Liquid Eye Mardow shown in Purple Nova, Meteo: Shower, Pink Starlight and Light Beam. Bottom row: Mary Kay\* Waterproof Liquid Eyeliner Pen in Intense Black.