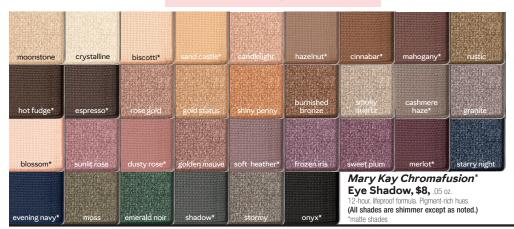

## PETITE SIZE. Just for Eyes.

This little beauty holds up to four shades of *Mary Kay Chromafusion*\* Eye Shadow – just right for an eye look. Mix and match your personal favorites, or choose a palette curated by the Mary Kay color experts.

New!

Mary Kay Petite Palette™ (unfilled), \$8

Mary Kay Chromafusion® Eye Shadow, \$8 each

**TIP:** Give your eye shadow staying power! Apply a small amount of *Mary Kay*\* Eye Primer to the eyelid prior to applying eye shadow. Blend gently using your fingertip.

#### **ALL EYES ON MATTE**

Fill your petite palette with these matte marvels: three go-with-anything shades including **Sand Castle, Cinnabar** and **Espresso,** plus **Onyx,** a shade that adds extra oomph to any eye look.

### EYE-CATCHING PINKS AND NEUTRALS

Go for a softer, yet unforgettable, palette: **Cashmere Haze, Golden Mauve** and **Blossom,** which blend perfectly for daytime, plus **Merlot,** which adds drama for date night.