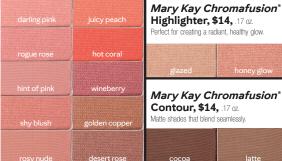

#### Mary Kay° Lip Liner, **\$12,** .01 oz.

A waterproof, long-lasting, creamy formula. \*Mary Kay® Lip Liner classic formula

Long-lasting, lifeproof formula with light-reflecting pigments.

Perfect for creating a radiant, healthy glow. Mary Kay Chromafusion® Contour, \$14, .17 oz. Matte shades that blend seamlessly.