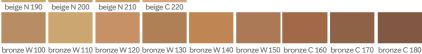

Bronze

bronze W 100 bronze W 130 bronze W 150 bronze C 160 bronze C 170

ivory N 140

ivory W 150

beige C 110 beige C 120 beige C 130 beige C 140 beige N 150 beige W 160 beige W 180 beige N 190

Mary Kay® Blending Brush, \$16