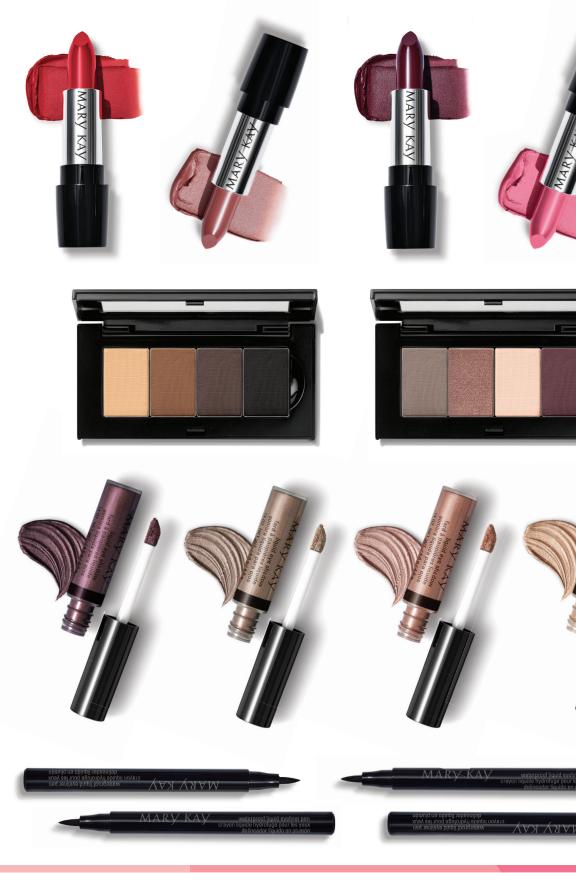

✓ Your Mary Kay Independent Beauty Consultant

Top left row. Mary Kay\* Gel Semi-Matte Lipstick in Red Stiletto, Blush Velvet, Berry Famous and Trademark Pink. Second row: left Mary Kay Petite Palette\* filled with Mary Kay Chromafusion\* Eye Shadows in Sand Castle, Cinnabar, Espresso and Onyx, right palette filled with Cashmere Haze. Golden Mauve, Blossom and Merlot Third row. Mary Kay\* Liquid Eye Mardow shown in Purple Nova, Meteo: Shower, Pink Starlight and Light Beam. Bottom row: Mary Kay\* Waterproof Liquid Eyeliner Pen in Intense Black.