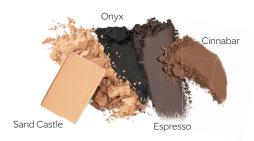

#### **ALL EYES ON MATTE**

Fill your petite palette with these matte marvels: three go-with-anything shades including **Sand Castle, Cinnabar** and **Espresso,** plus **Onyx,** a shade that adds extra oomph to any eye look.