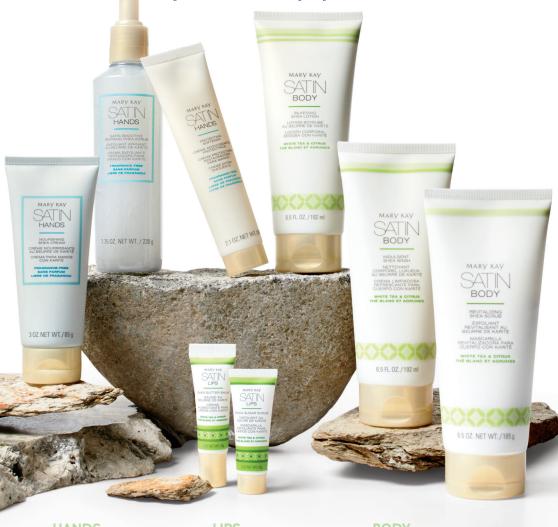

## SILKEN & SMOOTH With Satin

Transport yourself to a pampering oasis, and experience holistic hydration with the Mary Kay® Satin Collection.

#### **HANDS**

Moisturize and soften your hands.

Fragrance-Free Satin Hands® Pampering Set, \$36

Also available in White Tea & Citrus

#### **LIPS**

Prep your pout with exfoliation and hydration.

Satin Lips® Set, \$22

#### **BODY**

Buff, cleanse and hydrate for a satiny-soft you.

Satin Body® Revitalizing Shea Scrub, \$18 Satin Body® Indulgent Shea Wash, \$18 Satin Body\* Silkening Shea Lotion, \$18