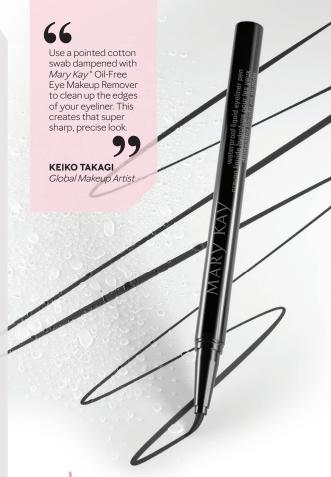

#### Mary Kay\* Waterproof Liquid Eyeliner Pen

Get the look that goes on quickly with a pen-style precision tip – that just won't quit. It's the new Mary Kay\* Waterproof Liquid Eyeliner Pen – budgeproof, fearproof and ready for wherever life takes you. (And that's everywhere.) Create looks you love! And then wear them with confidence, day or night. The fluid formula will dry down and stay put.

**PRO TIP:** Imagine following the curve of your lower lashline as you draw the wing past your upper eyelid.

New!

Mary Kay\* Waterproof Liquid Eyeliner Pen in Intense Black, \$16

#### CASUAL TO DRAMATIC, DAY OR NIGHT

- High-purity carbon black provides deep color intensity.
- Goes on quickly and gives you a smooth look that won't quit.
- Easy to apply. Easy to remove with Mary Kay<sup>®</sup>
   Oil-Free Eye Makeup Remover.
- Budgeproof and fearproof.
- Stay-put formula so your go-to looks won't run or budge.
- Pen-style tip for ultimate control it's precision perfection.
- Waterproof for wherever life takes you.
- Great for classic, fine lines and bolder, dramatic looks.