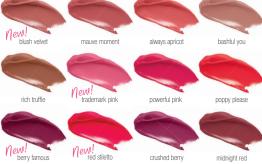

10 | COLOR MARY KAY

**CRUSH ON NEW** Semi-Matte Shades.

Own your lip look with the genius gel semi-matte lipstick you love in four new runway-inspired shades.

Swipe on confidence with a feel-good formula that provides intense, stay-true color and delivers long-lasting wear without drying lips.

Mary Kay® Gel Semi-Matte Lipstick, \$18 each