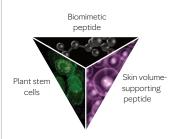

#### A POWERFUL COMPLEX FIRMS AND LIFTS.

Every product in the regimen is powered by the *Volu-Firm*\* Complex, a trio of vital, skinrenewing ingredients that fight the factors that lead to the advanced signs of skin aging.