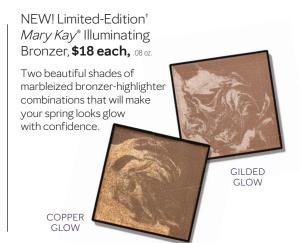

Limited-Edition† Beauty Unearthed Mary Kay Perfect Palette™ (unfilled), \$18

Sweep on an all-over glow with a marbleized bronzer-highlighter combination that hearkens back to prehistoric building materials.

Limited-Edition† Mary Kay® Illuminating Bronzer in Copper Glow and Gilded Glow. \$18 each

- Bronzer and contour are not the same thing. Contour is used to sculpt and accentuate facial structure. Bronzer is used to give your skin warmth or a sun-kissed glow.
- Apply bronzer with a fluffy brush like the Mary Kay® Powder Brush to the high points of your face. It's hard to overapply bronzer when you use such a fluffy brush.
- Take the product to the apples of the cheeks and draw it back toward your temple. Bring product into your hairline for a more realistic result.
- Think about where your skin would look warm after being out in the sun for a day. That's where you want to put bronzer.