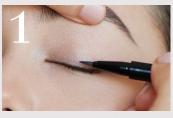

#### **HOW TO ACHIEVE THIS LOOK:**

Use one finger to lift your eyelid gently. Holding your waterproof liquid eyeliner pen at a slight angle to your eyelid, rest the side of your pinky finger against your cheek to steady your hand.

Draw a thin line along your top lashline, moving from the inner corner to the outer corner of your eye.

PRO TIP: Take your time!

Then, from the center of your eyelid outward, start building an upward curve one thin stroke at a time, coming to a point at the end of the line. The longer the line, the more dramatic your look.