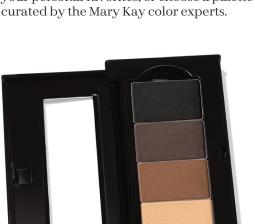

## PETITE SIZE. Just for Eyes.

This little beauty holds up to four shades of *Mary Kay Chromafusion*\* Eye Shadow – just right for an eye look. Mix and match your personal favorites, or choose a palette curated by the Mary Kay color experts.

#### NOW THAT'S COLOR WITHOUT COMPROMISE!

- Swap out shades as often as you want.
- Each pan easily slides into the refillable magnetized base.
- Transparent lid lets you quickly see the shades inside.
- Petite design makes it easy to fit anywhere.

New!

Mary Kay Petite Palette™ (unfilled), \$8

Mary Kay Chromafusion® Eye Shadow, \$8 each

**TIP:** Give your eye shadow staying power! Apply a small amount of *Mary Kay*\* Eye Primer to the eyelid prior to applying eye shadow. Blend gently using your fingertip.