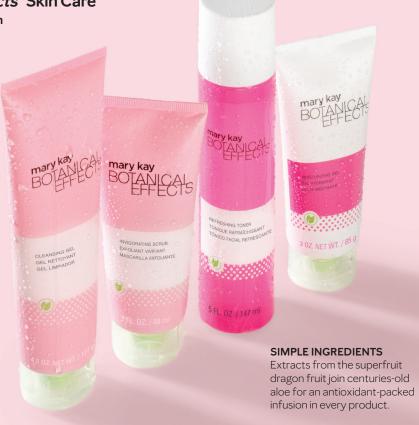

## Gentle, Uncomplicated SKIN CARE

Give your skin what it craves: a simple, uncomplicated regimen, designed to help your skin achieve a healthy balance.

#### Regimen includes

Cleansing Gel, Refreshing Toner and Moisturizing Gel.

Invigorating Scrub available separately.

Suitable for all skin types.

#### SUITABLE FOR ALL SKIN TYPES, INCLUDING SENSITIVE SKIN

#### Step 1 Botanical Effects® Cleansing Gel, \$18

Cleans deeply and effectively and even dissolves all traces of oil. Skin feels smooth, nourished and clean.

#### Botanical Effects® Refreshing Toner, \$18

Traces of dirt are wiped away as are complexion-dulling dead skin cells. Helps control shine.

#### Botanical Effects® Moisturizing Gel, \$18

Quick-absorbing gel does not feel greasy, yet it moisturizes for 12 hours. Skin feels soft, smooth and fresh.

#### Botanical Effects® Invigorating Scrub, \$18

Exfoliates to remove dead and dull skin, leaving pores feeling deeply cleaned. Formulated with natural exfoliating fruit seeds to help unclog pores. Use two or three times a week, morning or night, after the cleansing gel.