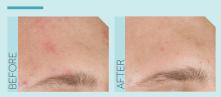

#### A CLEAR DIFFERENCE WITH THE CLEAR PROOF® ACNE SYSTEM

Based on a 12-week clinical study

#### Clear Proof® Acne System, \$45

Clinically shown to provide clearer skin in just 7 days. †1

The Go Set\*, \$20 Travel-sized set

Clarifying Cleansing Gel,\* \$16, 4.5 oz.

Toner,\* \$15, 5 fl. 07

Acne Treatment Gel,\* \$10, 1 oz.