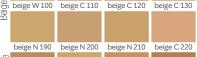

#### **AGE-DEFYING**

| C 110 | ivory W 130 |
|-------|-------------|
|       |             |

beige C 140 beige N 150 beige W 160 beige C 170 beige W 180

ivory N 160

Time Wise Luminous 3D Foundation, **\$25,** 1 fl. oz.

Bronze

bronze W 100 bronze W 130 bronze W 150 bronze C 160 bronze C 170

ivory N 140

ivory W 150

beige C 110 beige C 120 beige C 130 beige C 140 beige N 150 beige W 160 beige W 180 beige N 190

Mary Kay® Blending Brush, \$16