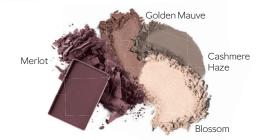

### EYE-CATCHING PINKS AND NEUTRALS

Go for a softer, yet unforgettable, palette: **Cashmere Haze, Golden Mauve** and **Blossom,** which blend perfectly for daytime, plus **Merlot,** which adds drama for date night.