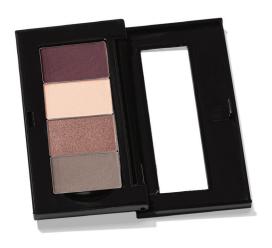

## PETITE SIZE. Just for Eyes.

This little beauty holds up to four shades of *Mary Kay Chromafusion*\* Eye Shadow – just right for an eye look. Mix and match your personal favorites, or choose a palette curated by the Mary Kay color experts.

#### NOW THAT'S COLOR WITHOUT COMPROMISE!

- Swap out shades as often as you want.
- Each pan easily slides into the refillable magnetized base.
- Transparent lid lets you quickly see the shades inside.
- Petite design makes it easy to fit anywhere.

New!

Mary Kay Petite Palette™ (unfilled), \$8

Mary Kay Chromafusion® Eye Shadow, \$8 each

**TIP:** Give your eye shadow staying power! Apply a small amount of *Mary Kay*\* Eye Primer to the eyelid prior to applying eye shadow. Blend gently using your fingertip.

#### **ALL EYES ON MATTE**

Fill your petite palette with these matte marvels: three go-with-anything shades including **Sand Castle, Cinnabar** and **Espresso,** plus **Onyx,** a shade that adds extra oomph to any eye look.

### EYE-CATCHING PINKS AND NEUTRALS

Go for a softer, yet unforgettable, palette: **Cashmere Haze, Golden Mauve** and **Blossom,** which blend perfectly for daytime, plus **Merlot,** which adds drama for date night.