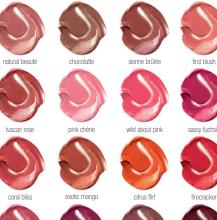

#### True Dimensions® Sheer Lipstick, \$18, .11 oz.

The formula you love in sheer color options.

rosette

mystic plum

lava berry

berry à la mode

**SEMI-MATTE** 

spice 'n' nice

#### Mary Kay\*

**Gel Semi-Matte** Lipstick, \$18, .13 oz.

#### Mary Kay<sup>®</sup> Gel Semi-Shine Lipstick, \$18,

.13 oz.

Long-lasting wear without drying lips.

red smolder

rosewood

raspberry ice

scarlet red

crushed berry