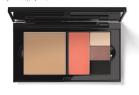

Limited-Edition† Beauty Unearthed Mary Kay Perfect Palette™ (unfilled), \$18

Sweep on an all-over glow with a marbleized bronzer-highlighter combination that hearkens back to prehistoric building materials.

Limited-Edition† Mary Kay® Illuminating Bronzer in Copper Glow and Gilded Glow. \$18 each

- Bronzer and contour are not the same thing. Contour is used to sculpt and accentuate facial structure. Bronzer is used to give your skin warmth or a sun-kissed glow.
- Apply bronzer with a fluffy brush like the Mary Kay® Powder Brush to the high points of your face. It's hard to overapply bronzer when you use such a fluffy brush.
- Take the product to the apples of the cheeks and draw it back toward your temple. Bring product into your hairline for a more realistic result.
- Think about where your skin would look warm after being out in the sun for a day. That's where you want to put bronzer.