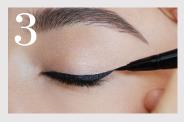

Draw a thin line along your top lashline, moving from the inner corner to the outer corner of your eye.

PRO TIP: Take your time!

Then, from the center of your eyelid outward, start building an upward curve one thin stroke at a time, coming to a point at the end of the line. The longer the line, the more dramatic your look.

**PRO TIP:** Imagine following the curve of your lower lashline as you draw the wing past your upper eyelid.

New!

Mary Kay\* Waterproof Liquid Eyeliner Pen in Intense Black, \$16