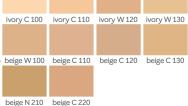

#### **AGE-DEFYING**

| C 110 | ivory W 130 |
|-------|-------------|
|       |             |

beige C 140 beige N 150 beige W 160 beige C 170 beige W 180

ivory N 160

Time Wise Luminous 3D Foundation, **\$25,** 1 fl. oz.

Bronze

bronze W 100 bronze W 130 bronze W 150 bronze C 160 bronze C 170

ivory N 140

ivory W 150

beige C 110 beige C 120 beige C 130 beige C 140 beige N 150 beige W 160 beige W 180 beige N 190

Mary Kay® Blending Brush, \$16