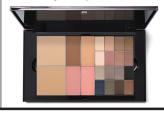

#### LIMITED EDITION<sup>†</sup>

NEW! Limited-Edition<sup>†</sup>
Beauty Unearthed *Mary Kay Perfect Palette*™ (unfilled). **\$18** 

Magnetic makeup marvel features an artistic geometric pattern of terracotta, copper and blue hues on the lid.