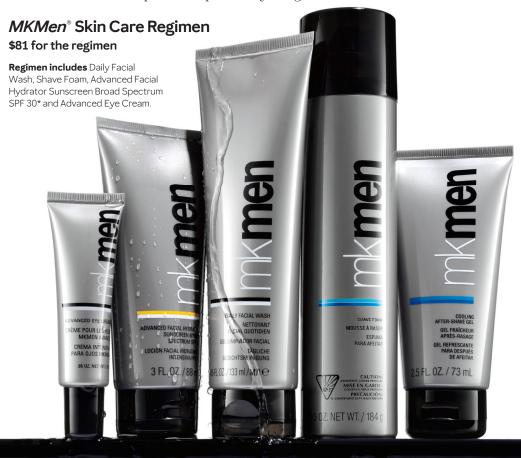

## Smoothed. Soothed. PROTECTED.

Between daily attacks from shaving, sun damage and free radicals, he needs more than soap and water. Help him fight back with products specifically designed with him in mind!

#### Step 1: MKMen° Daily Facial Wash, \$16

Tough on dirt and oil and gentle on skin. Won't leave skin feeling stripped.

#### Step 2: MKMen® Shave Foam, \$14

Creates a comfort zone between the razor and skin for a clean, close shave. Protects against razor burn.

#### Step 3: MKMen® Advanced Facial Hydrator Sunscreen Broad Spectrum SPF 30,\* \$25

Protects skin from damaging UVA and UVB rays. Contains an antioxidant to help fight free radicals on the skin.

#### Step 4: MKMen® Advanced Eye Cream, \$26

Immediately hydrates and helps firm the look of skin around the eves. Minimizes the appearance of fine lines and wrinkles.

#### MKMen® Cooling After-Shave Gel. \$16

Helps calm razor burn, leaving skin feeling soft and moisturized. Contains ingredients that soothe, cool and refresh the skin.

#### MKMen® Skin Care

MKMen® Regimen, \$81 (Daily Facial Wash, Shave Foam, Advanced

Facial Hydrator Sunscreen Broad Spectrum SPF 30,\* Advanced Eye Cream)

Daily Facial Wash. \$16.

Shave Foam. \$14.

Advanced **Facial Hydrator** Sunscreen **Broad Spectrum SPF 30**\* \$25,