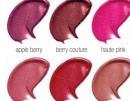

terra-cotta pigments.

Sweep Shy Blush on the apples of the cheeks. Blend Gilded Glow bronzer on top for added warmth. Finish by layering Always Apricot and Berry Famous lipsticks.

Mary Kay Chromafusion® Blush in Shy Blush, \$14 NEW! Limited-Edition† Mary Kay\* Illuminating Bronzer in Gilded Glow, \$18

Mary Kay® Gel Semi-Matte Lipstick in Berry Famous and Always Apricot, \$18 each