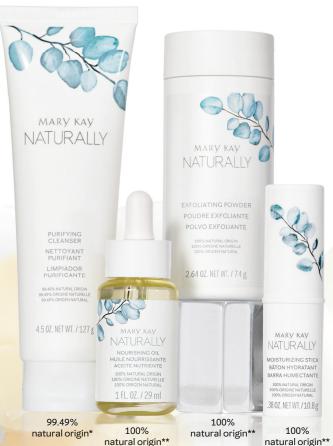

## Treat, Pamper, EXPLORE.

Mary Kay Naturally<sup>™</sup> combines naturally derived<sup>†</sup> ingredients, unique to each product, with exciting, versatile forms that elevate a beauty routine. Each product is free of parabens, phthalates, synthetic fragrance, synthetic dyes and SLS/SLES.

#### Mary Kay Naturally™ Purifying Cleanser, \$26

Infused with skinsoothing cornflower floral water and sweet almond oil, helps remove dirt and leaves skin feeling nourished and soothed.

#### Mary Kay Naturally™ Nourishing Oil, \$48

Leaves skin feeling hydrated and contains a blend of sweet almond. olive and sesame oils.

#### Mary Kay Naturally™ Exfoliating Powder, \$34

Gently exfoliates skin, thanks to hydrogenated castor oil and citric acid.

#### Mary Kay Naturally™ Moisturizing Stick, \$28

Made with candelilla wax and beeswax. it relieves dry skin, anywhere, anytime.

<sup>†</sup>At least 90% of ingredients are derived from natural sources processed in allowance with third-party standards — currently the COSMOS standard. Natural sources include water, plants, minerals, ingredients of mineral origin and other agricultural ingredients. For more information, go to marykay.com/naturally.

<sup>\*</sup>This means that 99.49% of ingredients are derived from natural sources processed in allowance with third-party standards — currently the COSMOS standard.

<sup>\*\*</sup>This means that 100% of ingredients are derived from natural sources processed in allowance with third-party standards — currently the COSMOS standard.