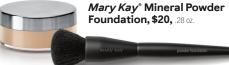

#### MINERAL FOUNDATION

bronze 2

bronze 3

bronze 4

bronze 5

Mary Kay® Powder Foundation Brush, \$14

|          |         |         |          | ivory 5  |          |                 | beige 3  |
|----------|---------|---------|----------|----------|----------|-----------------|----------|
| beige 4  | beige 5 | beige 6 | bronze 1 | bronze 2 | bronze 3 | bronze 4        | bronze 5 |
| SHINE CO | ONTROL  |         | a ta Daw | 400      |          | and the same of |          |

Endless Performance Crème-to-Powder Foundation, \$18, .35 oz.

(Palette and cosmetic sponge sold separately) †Endless Performance® Crème-to-Powder Foundation contains a small amount of fragrance.

Mary Kay® Sheer Mineral Pressed Powder, \$16, .32 oz.