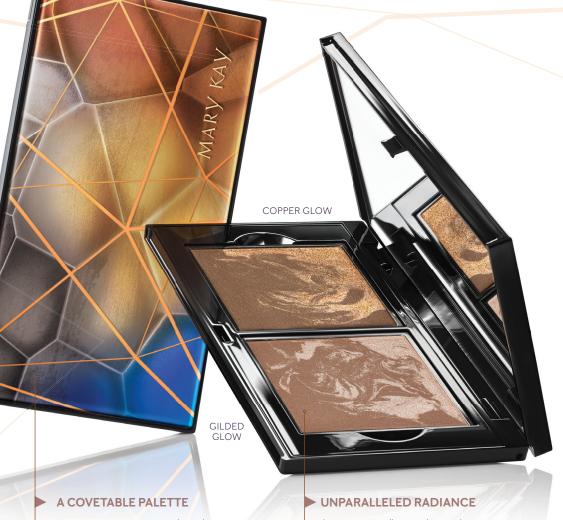

Limited-Edition† Beauty Unearthed Mary Kay Perfect Palette™ (unfilled), \$18

Sweep on an all-over glow with a marbleized bronzer-highlighter combination that hearkens back to prehistoric building materials.

Limited-Edition† Mary Kay® Illuminating Bronzer in Copper Glow and Gilded Glow. \$18 each

- Bronzer and contour are not the same thing. Contour is used to sculpt and accentuate facial structure. Bronzer is used to give your skin warmth or a sun-kissed glow.
- Apply bronzer with a fluffy brush like the Mary Kay® Powder Brush to the high points of your face. It's hard to overapply bronzer when you use such a fluffy brush.
- Take the product to the apples of the cheeks and draw it back toward your temple. Bring product into your hairline for a more realistic result.
- Think about where your skin would look warm after being out in the sun for a day. That's where you want to put bronzer.

#### LIMITED EDITION<sup>†</sup>

NEW! Limited-Edition<sup>†</sup>
Beauty Unearthed *Mary Kay Perfect Palette*™ (unfilled). **\$18** 

Magnetic makeup marvel features an artistic geometric pattern of terracotta, copper and blue hues on the lid.