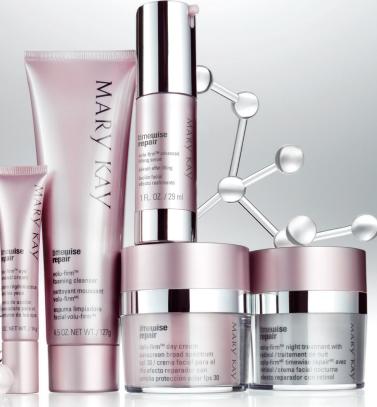

## REPAIR, *Restore, Renew.*

Thanks to this scientifically advanced, age-defying skin care regimen, it's never too late to rescue skin from the damage of the past and recapture a vision of youthfulness.

#### FOUR STEPS TO A LIFTED APPEARANCE

#### STEP 1: CLEANSE 🕁 🕽

Gently sweep away complexiondulling impurities while leaving skin feeling deeply cleansed, revitalized and hydrated.

#### Time Wise Repair® Volu-Firm® Foaming Cleanser, \$28

#### STEP 2: LIFT (\*)

Reclaim your triangle of youth, and leave skin feeling softer, smoother and more moisturized.\*

TimeWise Repair® Volu-Firm® Advanced Lifting Serum, \$70

#### STEP 3: RESTORE ☆

Protect your skin against UVA/UVB damage while helping to support its natural collagen.\*\*

#### TimeWise Repair\* Volu-Firm\* Day Cream Sunscreen Broad Spectrum SPF 30,\*\$52

#### STEP 3: REACTIVATE

Fight the appearance of deep lines and wrinkles while you sleep.

#### TimeWise Repair\* Volu-Firm\* Night Treatment With Retinol, \$52

#### STEP 4: REAWAKEN 🜣 🕽

Target visible deep lines, dark circles, sagging, bags and upper eyelid droop.

TimeWise Repair® Volu-Firm® Eye Renewal Cream, \$42

#### A POWERFUL COMPLEX FIRMS AND LIFTS.

Every product in the regimen is powered by the *Volu-Firm*\* Complex, a trio of vital, skinrenewing ingredients that fight the factors that lead to the advanced signs of skin aging.

#### For all skin types

Set includes foaming cleanser, advanced lifting serum, day cream sunscreen broad spectrum SPF 30,\* night treatment with retinol, eye renewal cream in a luxurious gift box.

Volu-Firm\* Foaming Cleanser, \$28, 4.5 oz. Volu-Firm® Advanced Lifting Serum, \$70, 1 fl. oz. Volu-Firm® Day Cream Sunscreen Broad Spectrum SPF 30,\* \$52, 1.7 oz. Volu-Firm® Night Treatment With

Retinol, \$52, 1.7 oz. Volu-Firm® Eye Renewal Cream, \$42, .5 oz.

Uses glycolic acid to

impact multiple surface layers.

Immediately fills in deep wrinkles.

> Volu-Fill® Deep Wrinkle Filler, \$48,

Intensive facial treatment that delivers lifting and firming benefits.