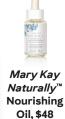

#### Mary Kay Naturally™ Nourishing Oil, \$48

Leaves skin feeling hydrated and contains a blend of sweet almond. olive and sesame oils.

**Nourishing** Oil, \$48, 1 fl. oz.

Moisturizing Stick, \$28, .38 07