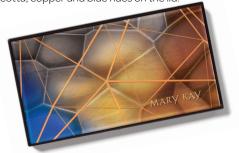

Gloss and go with luscious lip color in a high-shine finish.

NouriShine Plus® Lip Gloss, \$15 each

MARY KAY COLOR

Keep your most treasured products close with a palette featuring an artistic geometric pattern of terra-cotta, copper and blue hues.

Limited-Edition† Beauty Unearthed Mary Kay Perfect Palette™ (unfilled), \$18

Sweep on an all-over glow with a marbleized bronzer-highlighter combination that hearkens back to prehistoric building materials.

#### LIMITED EDITION<sup>†</sup>

NEW! Limited-Edition<sup>†</sup>
Beauty Unearthed *Mary Kay Perfect Palette*™ (unfilled). **\$18** 

Magnetic makeup marvel features an artistic geometric pattern of terracotta, copper and blue hues on the lid.