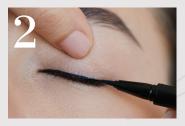

#### **HOW TO ACHIEVE THIS LOOK:**

Use one finger to lift your eyelid gently. Holding your waterproof liquid eyeliner pen at a slight angle to your eyelid, rest the side of your pinky finger against your cheek to steady your hand.

Draw a thin line along your top lashline, moving from the inner corner to the outer corner of your eye.

PRO TIP: Take your time!

Then, from the center of your eyelid outward, start building an upward curve one thin stroke at a time, coming to a point at the end of the line. The longer the line, the more dramatic your look.