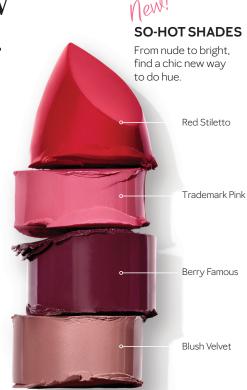

10 | COLOR MARY KAY

**CRUSH ON NEW** Semi-Matte Shades.

Own your lip look with the genius gel semi-matte lipstick you love in four new runway-inspired shades.

Swipe on confidence with a feel-good formula that provides intense, stay-true color and delivers long-lasting wear without drying lips.

Mary Kay® Gel Semi-Matte Lipstick, \$18 each