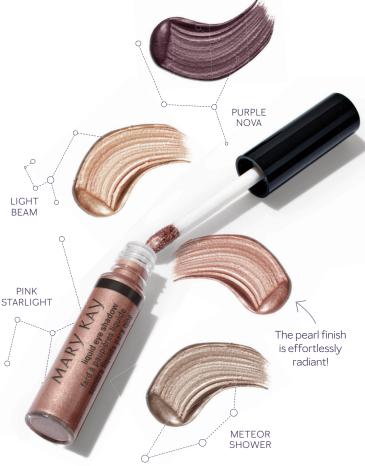

### Mary Kay\* Liquid Eye Shadow

Glide on a surge of stellar color with an easy-to-use applicator for brilliant, one-and-done eye looks!

#### A GLAM GAZE

- · Lightweight, liquid color applies seamlessly.
- · Pigment-packed shades add instant intensity.
- Creamy formula feels delightfully decadent.
- A doe-foot applicator creates effortless eye looks.

NEW! Mary Kay® Liquid Eye Shadow, \$14 each

Jessica is wearing NEW Mary Kay\* Liquid Eye Shadow in Pink Starlight; Hazelnut, Biscotti and Espresso Mary Kay Chromafusion® Eye Shadows, I♥ black Lash Love® Mascara; Mary Kay Volumizing Brow Tint in Blonde; Rosy Nude Mary Kay Chromafusion\* Blush and Mauve Moment Mary Kay\* Gel Semi-Matte Lipstick